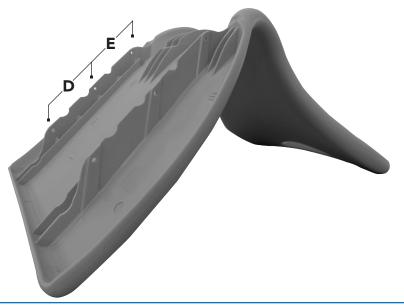

## **Dimensions - Small**

Overall dimensions: H310 W310 D250

- **A** 310mm
- **B** 165mm
- **C** 250mm
- **D** 100mm
- E n/a (only 2 holes)

## **Dimensions - Medium**

Overall dimensions: H380 W370 D300

- **A** 370mm
- **B** 195mm
- **C** 300mm
- **D** 75mm
- **E** 75mm

#### **Dimensions - Large**

Overall dimensions: H460 W405 D380

- **A** 405mm
- **B** 225mm
- **C** 380mm
- **D** 100mm
- **E** 100mm