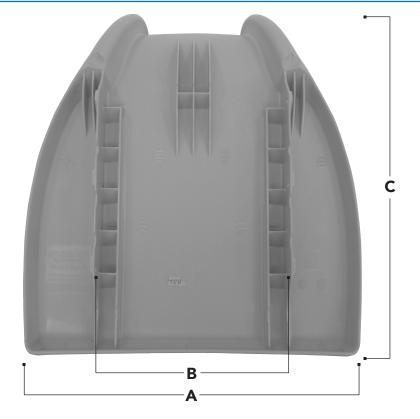

## **Dimensions - Small**

Overall dimensions: H310 W310 D250

- **A** 310mm
- **B** 165mm
- **C** 250mm
- **D** 100mm
- E n/a (only 2 holes)

## **Dimensions - Medium**

Overall dimensions: H380 W370 D300

- **A** 370mm
- **B** 195mm
- **C** 300mm
- **D** 75mm
- **E** 75mm

#### **Dimensions - Large**

Overall dimensions: H460 W405 D380

- **A** 405mm
- **B** 225mm
- **C** 380mm
- **D** 100mm
- **E** 100mm