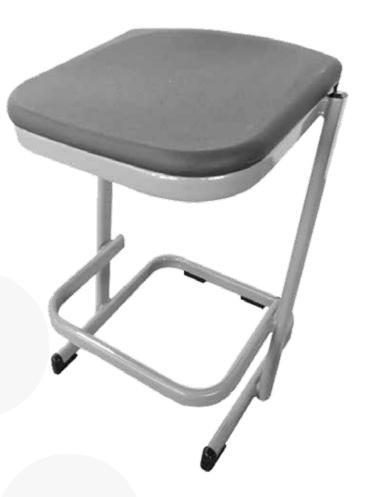

## **:** FC4520 Grey

Seat dimensions: H610 x W380 x D420mm Overall dimensions: H610 W440 D430

Weight Limit: 125kg Weight: 5.5kg

## Features:

- 5 year warranty on the frame
- scuff resistant & anti-tilt feet buffers
- contoured wood veneer seat or grey plastic top
- complies to EN1729
- BS EN16139:2013 level 2 certification for severe contract use
- 40 x 20mm oval fully welded grey frame
- stacks 3 high
- improved veneer beech seat, grey frame
- night grey seat / grey frame

The FORM Cantilever Stool is our most popular stool for schools. Ideal for science laboratories and arts & craft classrooms. Seriously robust with innovative stacking for compliance with health and safety when cleaning the classroom floor.