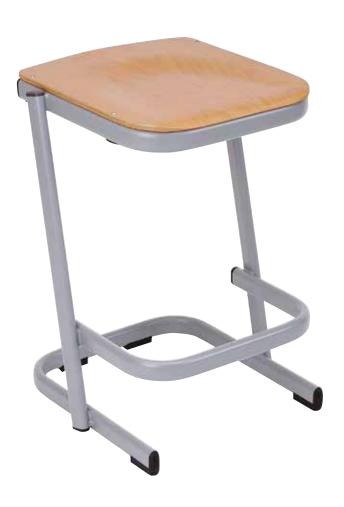

## FC4518 Beech

Seat dimensions: H610 x W380 x D420mm Overall dimensions: H610 W440 D430

Weight Limit: 125kg Weight: 5.5kg

## Features:

- 5 year warranty on the frame
- scuff resistant & anti-tilt feet buffers
- contoured wood veneer seat or grey plastic top
- complies to EN1729
- BS EN16139:2013 level 2 certification for severe contract use
- 40 x 20mm oval fully welded grey frame
- stacks 3 high
- improved veneer beech seat, grey frame
- night grey seat / grey frame

The FORM Cantilever Stool is our most popular stool for schools. Ideal for science laboratories and arts & craft classrooms. Seriously robust with innovative stacking for compliance with health and safety when cleaning the classroom floor.