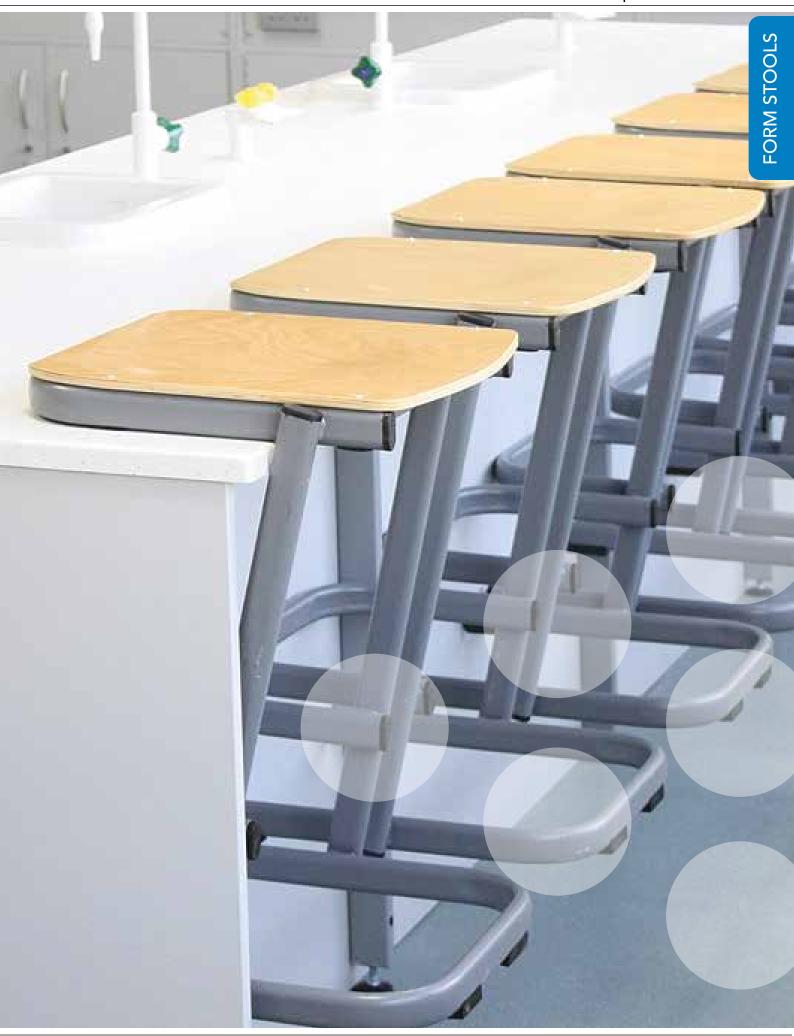

The FORM Cantilever Stool is our most popular stool for schools. Ideal for science laboratories and arts & craft classrooms. Seriously robust with innovative stacking for compliance with health and safety when cleaning the classroom floor.

The Form™ classroom stool also makes use of scuff resistant & anti-tilt feet buffers to prevent damage to flooring and encourage safe sitting from students. Perfect design, with innovative stacking of stools onto tables, for compliance with health and safety, make this an ideal choice for any educational establishment.